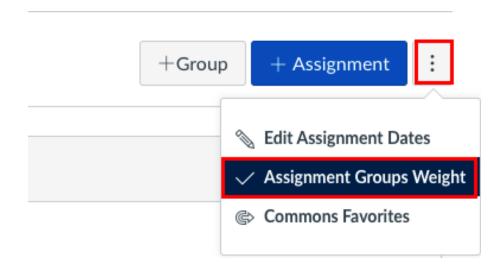

2. Click the Assignments Options icon Then select the Assignment Groups Weights option.