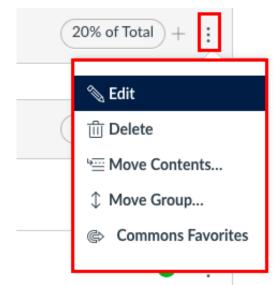

# D. How to Manage Assignment Groups

- 1. Click the Options drop down menu
  - 1) To edit the assignment group, click "Edit" link.
  - 2) To delete the assignment group, click the "Delete" link.
  - 3) To move all content from an assignment group into another group, click the "Move Contents" link.
  - **4)** To move or re-order an assignment group on the Assignment page, click the **"Move Groups"** link.