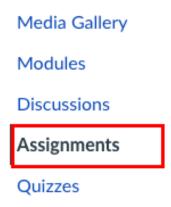

# 1. Open Assignments

In Course Navigation, click the Assignments link.

# B. How to Weight the Final Course Grade based on Assignment Groups

1. Open Assignments

In Course Navigation, click the **Assignments** link.

| Media Gallery |  |
|---------------|--|
| Modules       |  |
| Discussions   |  |
| Assignments   |  |
| Quizzes       |  |

## 1. Open Assignments

In Course Navigation, click the Assignments link.

Media Gallery

Modules

Discussions

Assignments

Quizzes